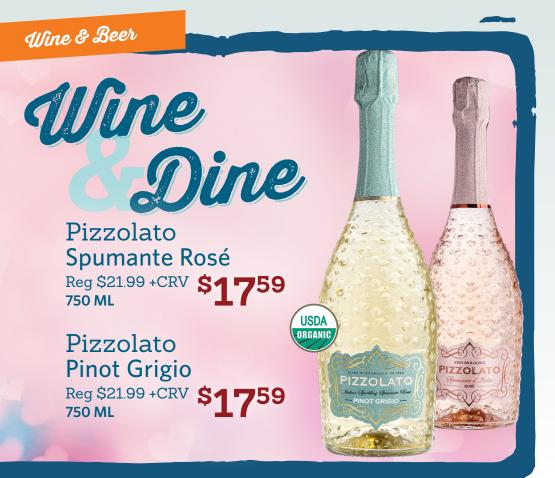

Fresh & Frozen



Scan here!

more deals in store. briarpatch.coop/shop



## **OFFERS GOOD FEBRUARY 5 - FEBRUARY 18, 2025**



A *fleighborly* kind of grocery store.





290 Sierra College Drive

2505 Bell Road Auburn











## Artisana Organics Sesame Seed Butter



## Crofter's Organic Just Fruit Spread

Reg \$4.79 10oz Selected Varieties **\$3.99** 



## Nature's Path Organic Love Crunch Granola



Waterloo<br/>backling waterReg \$5.49 + CRV<br/>bpk3 for<br/>5 003 for<br/>5 00

Jeff's Garden Olives Reg \$7.49 7oz Selected Varieties



We do our best to have all items in stock, but sometimes things out of our control happen and products just aren't available. Thanks for understanding!









Niman Ranch Ribeye\* Reg \$28.99 per lb \$22.99

Save

> \*Ready to cook. Available in the Meat Department.



Siete

Reg \$4.99

Nixie

12.07

Reg \$1.99 +CRV

Selected Varieties

Selected Varieties

4.5oz

**Grain Free Cookies** 

GRAIN FRE COOKIES

**Zero Sugar Sodas** 

2 for

for

USDA

### The Good Crisp C