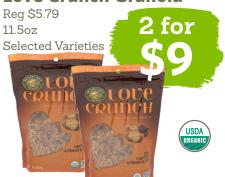

## Nature's Path Organic Love Crunch Granola

Waterloo<br/>backling waterReg \$5.49 + CRV<br/>bpk3 for<br/>5 003 for<br/>5 00

Jeff's Garden Olives Reg \$7.49 7oz Selected Varieties

We do our best to have all items in stock, but sometimes things out of our control happen and products just aren't available. Thanks for understanding!